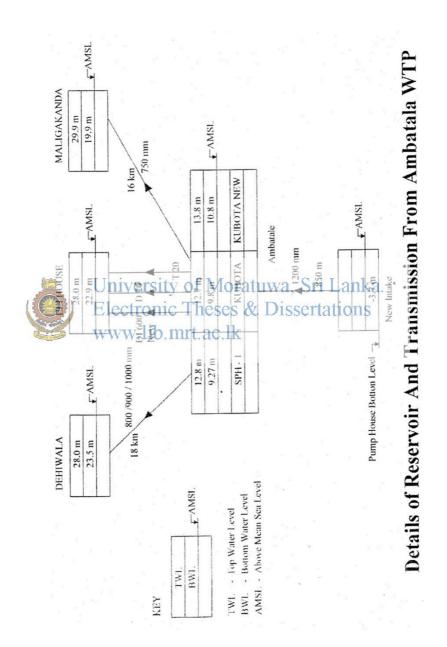

# Universellanka. Electronic Theses & Dissertations www.lib.mrt.ac.lk

Appendix C: Details of Reservoir and Transmission from Ambathale WTP