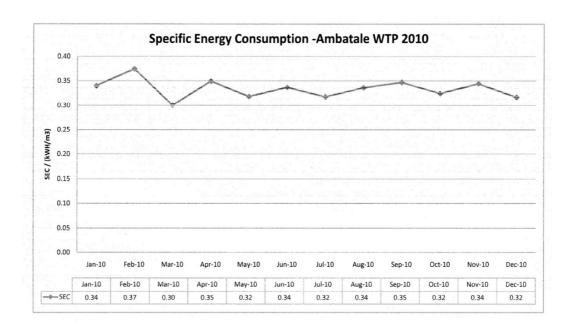

Sri Lanka Third Water Supply & Sanitation Project, 2000

University of Moratuwa, Sri Lanka.

- [19] Detailed Design Study on Project for Reduction of NRW in the Greater Colombo Areay 2001 ib. mrt. ac.lk
- [20] SPROF Study, 2007
- [21] Japanese Technical Cooperation for the Capacity Development Project for NRW Reduction in Colombo City, 2009

#### **Appendix A: New Intake Flow**



#### GENERAL FLOW DIAGRAM FOR AMBATALA INTAKE





#### **Appendix B: High lift Pumps**

#### SECONDARY PUMP HOUSE 1

#### Dehiwala Pumps (4nos)



φ 1000 Pipe Line to Balancing Tower Q-4500 m3/h



# Universellanka. Electronic Theses & Dissertations www.lib.mrt.ac.lk



Appendix C: Details of Reservoir and Transmission from Ambathale WTP



#### Appendix D: Specific Energy – Ambathale WTP from 2008 - 2012









#### **Appendix E: Monthly Pumping Statistics**

# MONTHLY PUMPING REPORT - AMBATALE MONTH OF APRIL - 2013

| Date                 | Jubilee | Dehiwala | Elli House | Elli House(N) | Maligakand | CH (Old)    | CH (New) | Kalani (CH) | Kolonnawa |
|----------------------|---------|----------|------------|---------------|------------|-------------|----------|-------------|-----------|
|                      | m³/Day  | m³/Day   | m³/Day     | m³/Day        | m³/Day     | m³/Day      | m³/Day   | m³/Day      | m³/Day    |
| 1-Apr-2013           | 131,228 | 113,438  | 73,800     | 32,799        | 95,900     | -           | -        | 144,500     | 37,932    |
| 2-Apr-2013           | 131,228 | 114,597  | 73,400     | 33,651        | 92,100     | -           | -        | 146,410     | 38,97