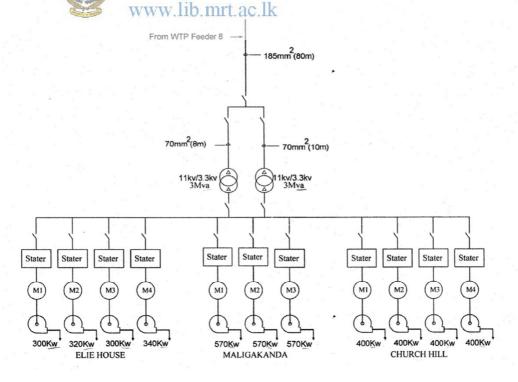

#### **Appendix F: Existing Power Arrangement of Raw Water Intake**

#### EXSISTING POWER ARRANGEMENT OF RAW WATER INTAKE

University of Moratuwa, Sri Lanka.

EXSISTING FOWER LOCKAGE THOS WAR AGARDON TEXT HOUSE AND CHURCH HILL