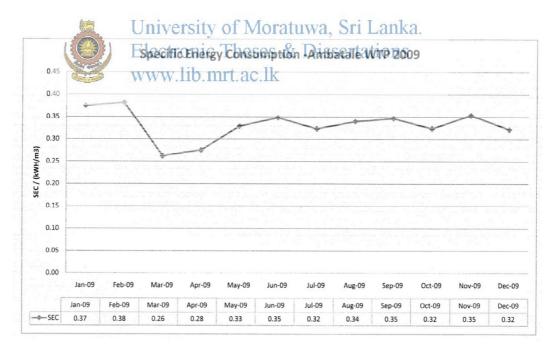

8] Sri Lanka Third Water Supply & Sanitation Project, 2000

University of Moratuwa, Sri Lanka.

- [19] Detailed Design Study on Project for Reduction of NRW in the Greater Colombo Areay 2001 ib. mrt. ac.lk
- [20] SPROF Study, 2007
- [21] Japanese Technical Cooperation for the Capacity Development Project for NRW Reduction in Colombo City, 2009

#### **Appendix A: New Intake Flow**



#### GENERAL FLOW DIAGRAM FOR AMBATALA INTAKE





#### **Appendix B: High lift Pumps**

#### SECONDARY PUMP HOUSE 1

#### Dehiwala Pumps (4nos)



φ 1000 Pipe Line to Balancing Tower Q-4500 m3/h



# Universellanka. Electronic Theses & Dissertations www.lib.mrt.ac.lk



Appendix C: Details of Reservoir and Transmission from Ambathale WTP



#### Appendix D: Specific Energy – Ambathale WTP from 2008 - 2012









#### **Appendix E: Monthly Pumping Statistics**

# MONTHLY PUMPING REPORT - AMBATALE MONTH OF APRIL - 2013

| Date                 | Jubilee | Dehiwala | Elli House | Elli House(N) | Maligakand | CH (Old)    | CH (New) | Kalani (CH) | Kolonnawa |
|----------------------|---------|----------|------------|---------------|------------|-------------|----------|-------------|-----------|
|                      | m³/Day  | m³/Day   | m³/Day     | m³/Day        | m³/Day     | m³/Day      | m³/Day   | m³/Day      | m³/Day    |
| 1-Apr-2013           | 131,228 | 113,438  | 73,800     | 32,799        | 95,900     | -           | -        | 144,500     | 37,932    |
| 2-Apr-2013           | 131,228 | 114,597  | 73,400     | 33,651        | 92,100     | -           | -        | 146,410     | 38,