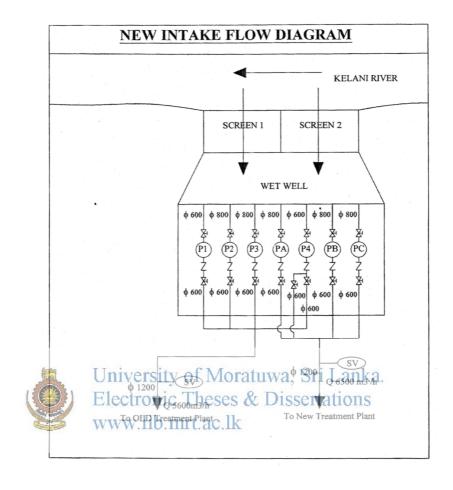

#### **Appendix A: New Intake Flow**

#### GENERAL FLOW DIAGRAM FOR AMBATALA INTAKE