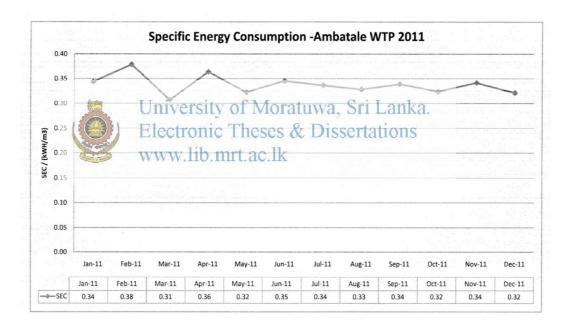

ri Lanka Third Water Supply & Sanitation Project, 2000

University of Moratuwa, Sri Lanka.

- [19] Detailed Design Study on Project for Reduction of NRW in the Greater Colombo Areay 2001 ib. mrt. ac.lk
- [20] SPROF Study, 2007
- [21] Japanese Technical Cooperation for the Capacity Development Project for NRW Reduction in Colombo City, 2009

#### **Appendix A: New Intake Flow**



#### GENERAL FLOW DIAGRAM FOR AMBATALA INTAKE





#### **Appendix B: High lift Pumps**

#### SECONDARY PUMP HOUSE 1

#### Dehiwala Pumps (4nos)



φ 1000 Pipe Line to Balancing Tower Q-4500 m3/h



# Universellanka. Electronic Theses & Dissertations www.lib.mrt.ac.lk



Appendix C: Details of Reservoir and Transmission from Ambathale WTP



#### Appendix D: Specific Energy – Ambathale WTP from 2008 - 2012









#### **Appendix E: Monthly Pumping Statistics**

# MONTHLY PUMPING REPORT - AMBATALE MONTH OF APRIL - 2013

| Date                 | Jubilee | Dehiwala | Elli House | Elli House(N) | Maligakand | CH (Old)    | CH (New) | Kalani (CH) | Kolonnawa |
|----------------------|---------|----------|------------|---------------|------------|-------------|----------|-------------|-----------|
|                      | m³/Day  | m³/Day   | m³/Day     | m³/Day        | m³/Day     | m³/Day      | m³/Day   | m³/Day      | m³/Day    |
| 1-Apr-2013           | 131,228 | 113,438  | 73,800     | 32,799        | 95,900     | -           | -        | 144,500     | 37,932    |
| 2-Apr-2013           | 131,228 | 114,597  | 73,400     | 33,651        | 92,100     | -           | -        | 146,410     | 38,979