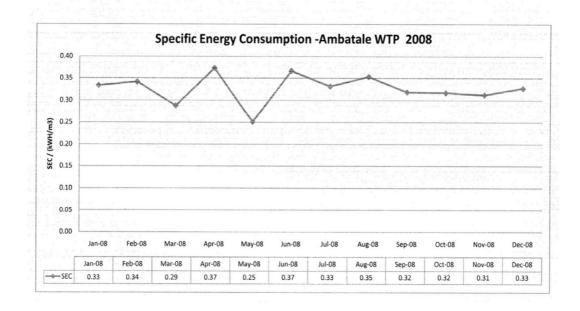

[18] Sri Lanka Third Water Supply & Sanitation Project, 2000

University of Moratuwa, Sri Lanka.

- [19] Detailed Design Study on Project for Reduction of NRW in the Greater Colombo Areay 2001 ib. mrt. ac.lk
- [20] SPROF Study, 2007
- [21] Japanese Technical Cooperation for the Capacity Development Project for NRW Reduction in Colombo City, 2009

#### **Appendix A: New Intake Flow**



#### GENERAL FLOW DIAGRAM FOR AMBATALA INTAKE





#### **Appendix B: High lift Pumps**

#### SECONDARY PUMP HOUSE 1

#### Dehiwala Pumps (4nos)



φ 1000 Pipe Line to Balancing Tower Q-4500 m3/h



# Universellanka. Electronic Theses & Dissertations www.lib.mrt.ac.lk



Appendix C: Details of Reservoir and Transmission from Ambathale WTP



#### Appendix D: Specific Energy – Ambathale WTP from 2008 - 2012









#### **Appendix E: Monthly Pumping Statistics**

# MONTHLY PUMPING REPORT - AMBATALE MONTH OF APRIL - 2013

| Date                 | Jubilee | Dehiwala | Elli House | Elli House(N) | Maligakand | CH (Old)    | CH (New) | Kalani (CH) | Kolonnawa |
|----------------------|---------|----------|------------|---------------|------------|-------------|----------|-------------|-----------|
|                      | m³/Day  | m³/Day   | m³/Day     | m³/Day        | m³/Day     | m³/Day      | m³/Day   | m³/Day      | m³/Day    |
| 1-Apr-2013           | 131,228 | 113,438  | 73,800     | 32,799        | 95,900     | -           | -        | 144,500     | 37,932    |
| 2-Apr-2013           | 131,228 | 114,597  | 73,400     | 33,651        | 92,100     | -           | -        | 146,410     | 3