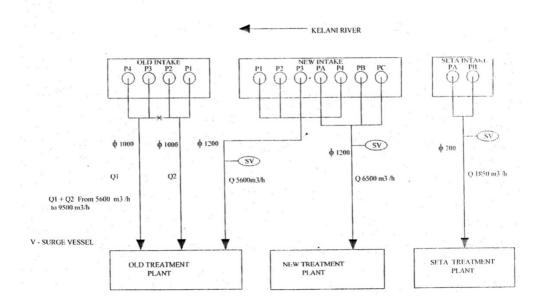

s, California: Saga Publications, 1994
- [14] International Water Association: Assessing NRW and its components a practical approach, August 2003, accessed on November 29, 2009
- [15] Operations and System Control Study for the Greater Colombo Water Supply Systems, 1987-1988
- [16] NWSDB Master Plan Update, 1991
- [17] Kalu Ganga Feasibility Study, JICA, 1994
- [18] Sri Lanka Third Water Supply & Sanitation Project, 2000

University of Moratuwa, Sri Lanka.

- [19] Detailed Design Study on Project for Reduction of NRW in the Greater Colombo Areay 2001 ib. mrt. ac.lk
- [20] SPROF Study, 2007
- [21] Japanese Technical Cooperation for the Capacity Development Project for NRW Reduction in Colombo City, 2009

#### **Appendix A: New Intake Flow**



#### GENERAL FLOW DIAGRAM FOR AMBATALA INTAKE





#### **Appendix B: High lift Pumps**

#### SECONDARY PUMP HOUSE 1

#### Dehiwala Pumps (4nos)



φ 1000 Pipe Line to Balancing Tower Q-4500 m3/h



# Universellanka. Electronic Theses & Dissertations www.lib.mrt.ac.lk



Appendix C: Details of Reservoir and Transmission from Ambathale WTP



#### Appendix D: Specific Energy – Ambathale WTP from 2008 - 2012









#### **Appendix E: Monthly Pumping Statistics**

# MONTHLY PUMPING REPORT - AMBATALE MONTH OF APRIL - 2013

| Date                 | Jubilee | Dehiwala | Elli House | Elli House(N) | Maligakand | CH (Old)    | CH (New) | Kalani (CH) | Kolonnawa |
|----------------------|---------|----------|------------|---------------|------------|-------------|----------|-------------|-----------|
|                      | m³/Day  | m³/Day