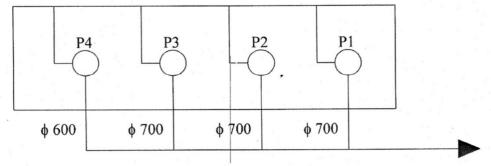

s components a practical approach, August 2003, accessed on November 29, 2009
- [15] Operations and System Control Study for the Greater Colombo Water Supply Systems, 1987-1988
- [16] NWSDB Master Plan Update, 1991
- [17] Kalu Ganga Feasibility Study, JICA, 1994
- [18] Sri Lanka Third Water Supply & Sanitation Project, 2000

University of Moratuwa, Sri Lanka.

- [19] Detailed Design Study on Project for Reduction of NRW in the Greater Colombo Areay 2001 ib. mrt. ac.lk
- [20] SPROF Study, 2007
- [21] Japanese Technical Cooperation for the Capacity Development Project for NRW Reduction in Colombo City, 2009

#### **Appendix A: New Intake Flow**



#### GENERAL FLOW DIAGRAM FOR AMBATALA INTAKE





#### **Appendix B: High lift Pumps**

#### SECONDARY PUMP HOUSE 1

#### Dehiwala Pumps (4nos)



φ 1000 Pipe Line to Balancing Tower Q-4500 m3/h



# Universellanka. Electronic Theses & Dissertations www.lib.mrt.ac.lk



Appendix C: Details of Reservoir and Transmission from Ambathale WTP



#### Appendix D: Specific Energy – Ambathale WTP from 2008 - 2012









#### **Appendix E: Monthly Pumping Statistics**

# MONTHLY PUMPING REPORT - AMBATALE MONTH OF APRIL - 2013

| Date                 | Jubilee | Dehiwala | Elli House | Elli House(N) | Maligakand | CH (Old)    | CH (New) | Kalani (CH) | Kolonnawa |
|----------------------|---------|----------|------------|---------------|------------|-------------|----------|-------------|-----------|
|                      | m³/Day  | m³/Day   | m³/Day     | m³/Day        | m³/Day     | m³/Day      | m³/Day   | m³/Day      | m³/Day    |
|